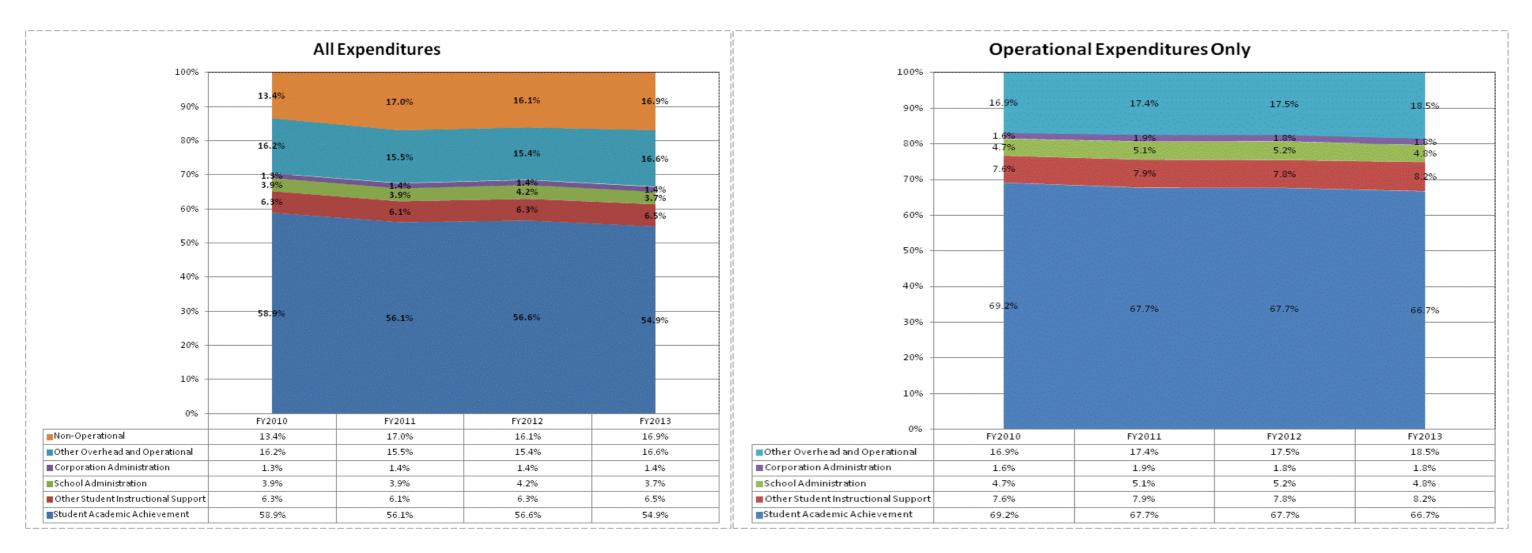

|                      | FY06 % of Total                                                                                                                           |                                                                                                                                                                                   | FY09 % of Total                                                                                                                                                                                                                                                                            | F                                                                                                                                                                                                                                                                                                                                                                                    | FY12 % of Total                                                                                                                                                                                                     |                                                                                                                                                                                                                                            | FY13 % of Total                                                                                                                                                                                                                                                                                      |
|----------------------|-------------------------------------------------------------------------------------------------------------------------------------------|-----------------------------------------------------------------------------------------------------------------------------------------------------------------------------------|--------------------------------------------------------------------------------------------------------------------------------------------------------------------------------------------------------------------------------------------------------------------------------------------|--------------------------------------------------------------------------------------------------------------------------------------------------------------------------------------------------------------------------------------------------------------------------------------------------------------------------------------------------------------------------------------|---------------------------------------------------------------------------------------------------------------------------------------------------------------------------------------------------------------------|--------------------------------------------------------------------------------------------------------------------------------------------------------------------------------------------------------------------------------------------|------------------------------------------------------------------------------------------------------------------------------------------------------------------------------------------------------------------------------------------------------------------------------------------------------|
| FY 2006              | Exp                                                                                                                                       | FY 2009                                                                                                                                                                           | Exp                                                                                                                                                                                                                                                                                        | FY 2012                                                                                                                                                                                                                                                                                                                                                                              | Exp                                                                                                                                                                                                                 | FY 2013                                                                                                                                                                                                                                    | Exp                                                                                                                                                                                                                                                                                                  |
| t \$47,916,249       | 58.5%                                                                                                                                     | \$55,896,080                                                                                                                                                                      | 58.0%                                                                                                                                                                                                                                                                                      | \$53,134,788                                                                                                                                                                                                                                                                                                                                                                         | 56.6%                                                                                                                                                                                                               | \$55,923,697                                                                                                                                                                                                                               | 54.9%                                                                                                                                                                                                                                                                                                |
| t \$9,691,700        | 11.8%                                                                                                                                     | \$9,882,014                                                                                                                                                                       | 10.2%                                                                                                                                                                                                                                                                                      | \$9,834,398                                                                                                                                                                                                                                                                                                                                                                          | 10.5%                                                                                                                                                                                                               | \$10,379,578                                                                                                                                                                                                                               | 10.2%                                                                                                                                                                                                                                                                                                |
| I \$14,812,031       | 18.1%                                                                                                                                     | \$16,820,887                                                                                                                                                                      | 17.4%                                                                                                                                                                                                                                                                                      | \$15,764,154                                                                                                                                                                                                                                                                                                                                                                         | 16.8%                                                                                                                                                                                                               | \$18,349,828                                                                                                                                                                                                                               | 18.0%                                                                                                                                                                                                                                                                                                |
| <b>I</b> \$9,504,307 | 11.6%                                                                                                                                     | \$13,810,981                                                                                                                                                                      | 14.3%                                                                                                                                                                                                                                                                                      | \$15,122,234                                                                                                                                                                                                                                                                                                                                                                         | 16.1%                                                                                                                                                                                                               | \$17,235,485                                                                                                                                                                                                                               | 16.9%                                                                                                                                                                                                                                                                                                |
| I \$81,924,287       |                                                                                                                                           | \$96,409,962                                                                                                                                                                      |                                                                                                                                                                                                                                                                                            | \$93,855,575                                                                                                                                                                                                                                                                                                                                                                         |                                                                                                                                                                                                                     | \$101,888,589                                                                                                                                                                                                                              |                                                                                                                                                                                                                                                                                                      |
|                      | FY 2006           t         \$47,916,249           t         \$9,691,700           t         \$14,812,031           t         \$9,504,307 | t         \$47,916,249         58.5%           t         \$9,691,700         11.8%           II         \$14,812,031         18.1%           II         \$9,504,307         11.6% | FY 2006         Exp         FY 2009           t         \$47,916,249         58.5%         \$55,896,080           t         \$9,691,700         11.8%         \$9,882,014           s14,812,031         18.1%         \$16,820,887           s9,504,307         11.6%         \$13,810,981 | FY 2006         Exp         FY 2009         Exp           t         \$47,916,249         58.5%         \$55,896,080         58.0%           t         \$9,691,700         11.8%         \$9,882,014         10.2%           t         \$14,812,031         18.1%         \$16,820,887         17.4%           s         \$9,504,307         11.6%         \$13,810,981         14.3% | FY 2006ExpFY 2009ExpFY 2012t\$47,916,24958.5%\$55,896,08058.0%\$53,134,788t\$9,691,70011.8%\$9,882,01410.2%\$9,834,398t\$14,812,03118.1%\$16,820,88717.4%\$15,764,154t\$9,504,30711.6%\$13,810,98114.3%\$15,122,234 | FY 2006ExpFY 2009ExpFY 2012Expt\$47,916,24958.5%\$55,896,08058.0%\$53,134,78856.6%t\$9,691,70011.8%\$9,882,01410.2%\$9,834,39810.5%t\$14,812,03118.1%\$16,820,88717.4%\$15,764,15416.8%s\$9,504,30711.6%\$13,810,98114.3%\$15,122,23416.1% | FY 2006ExpFY 2009ExpFY 2012ExpFY 2013t\$47,916,249\$8.5%\$55,896,080\$8.0%\$53,134,788\$6.6%\$55,923,697t\$9,691,70011.8%\$9,882,01410.2%\$9,834,39810.5%\$10,379,578t\$14,812,03118.1%\$16,820,88717.4%\$15,764,15416.8%\$18,349,828s\$9,504,30711.6%\$13,810,98114.3%\$15,122,23416.1%\$17,235,485 |

|                                                                        | FY 2006 | FY 2009 |  |
|------------------------------------------------------------------------|---------|---------|--|
| Student Instructional Expenditures (Academic Achievement plus Support) | 70.3%   | 68.2%   |  |